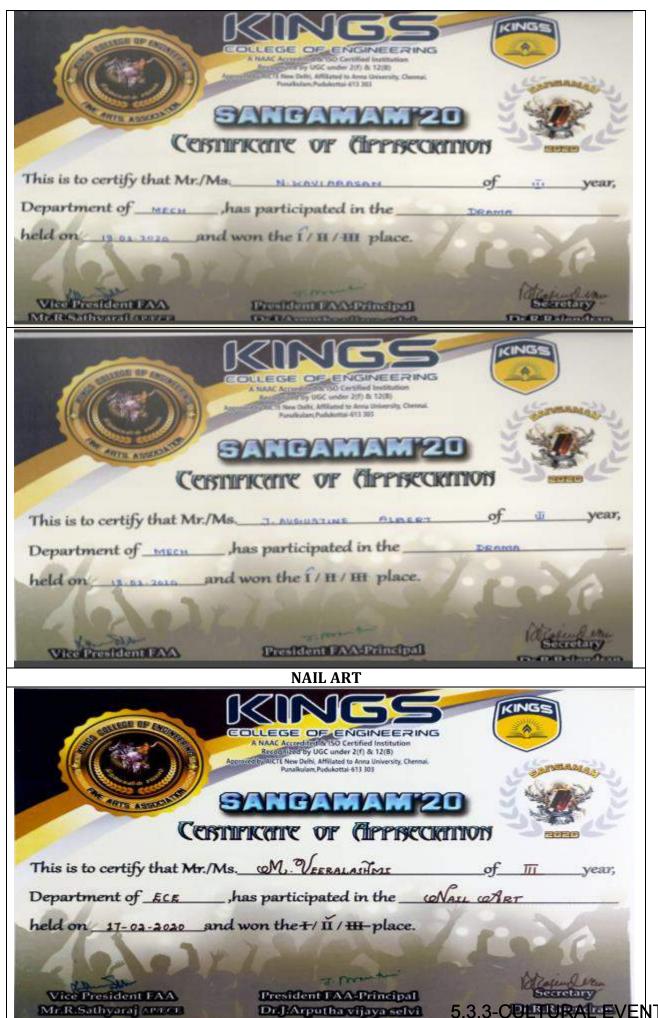

|









5.3.3-CULTURAL EVENTS- 59

















#### REGISTRATION FORM

COLLEGE NAME/ ADDRESS: KINGS COLLEGE OF ENGINEERING, THANJAVUR

E-mail: contact@kingsindia.net

Phone: 04362 282474/ 282396

| S NO | EVENTS                       | Name of the participants | Year & dept   |
|------|------------------------------|--------------------------|---------------|
| 1.   | CLASSICAL DANCE (SOLO)       | HARITHA.M                | FINAL ECE "A" |
| 2.   | SOLO SONG (SINGING)          | SRIDHARIP                | FINAL ECE "C" |
| 3.   | MUSICAL INSTRUMENT<br>(SOLO) | DINAKARAN.R.5            | FINAL MECH    |

Signature of FAA INCHARGE

DEN-SYRESHILLMANTE

FAA - VP

KINUS COLLENFOFENHY.

THANT AVVR

94439 00509.

Signature of princip



## KINGS COLLEGE OF ENGINEERING Punalkulam, Thanjavur.



App