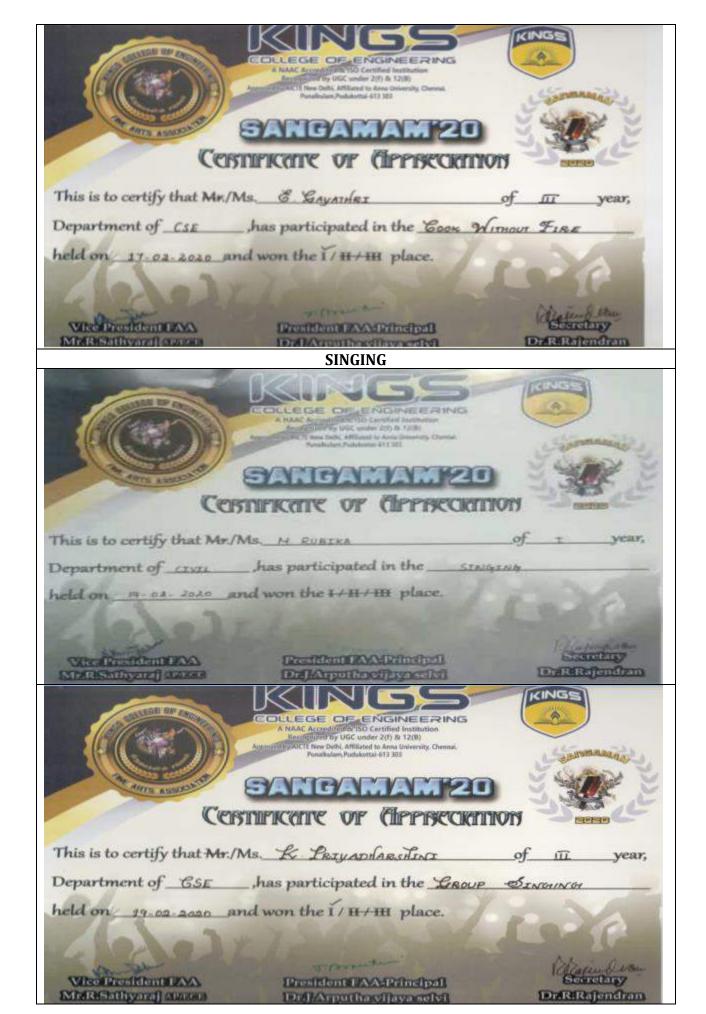

|









5.3.3-CULTURAL EVENTS- 59

















#### REGISTRATION FORM

COLLEGE NAME/ ADDRESS: KINGS COLLEGE OF ENGINEERING, THANJAVUR

E-mail: contact@kingsindia.net

Phone: 04362 282474/ 282396

| S NO | EVENTS                       | Name of the participants | Year & dept   |
|------|------------------------------|--------------------------|---------------|
| 1.   | CLASSICAL DANCE (SOLO)       | HARITHA.M                | FINAL ECE "A" |
| 2.   | SOLO SONG (SINGING)          | SRIDHARIP                | FINAL ECE "C" |
| 3.   | MUSICAL INSTRUMENT<br>(SOLO) | DINAKARAN.R.5            | FINAL MECH    |

Signature of FAA INCHARGE

DEN-SYRESHILLMANTE

FAA - VP

KINUS COLLENFOFENHY.

THANT AVVR

94439 00509.

Signature of princip



## KINGS COLLEGE OF ENGINEERING Punalkulam, Thanjavur.



Approved by AICTE, Affillated to Ann