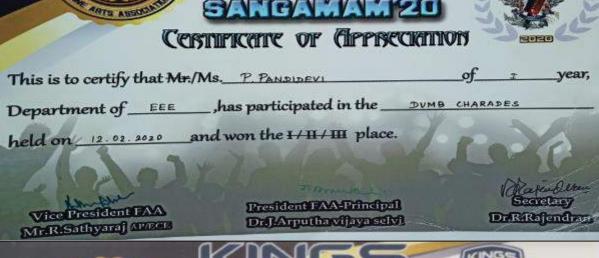

5.3.3 Average number of sports and cultural events/competitions in which students of the Institution participated during last five years (organised by the institution/other institutions)