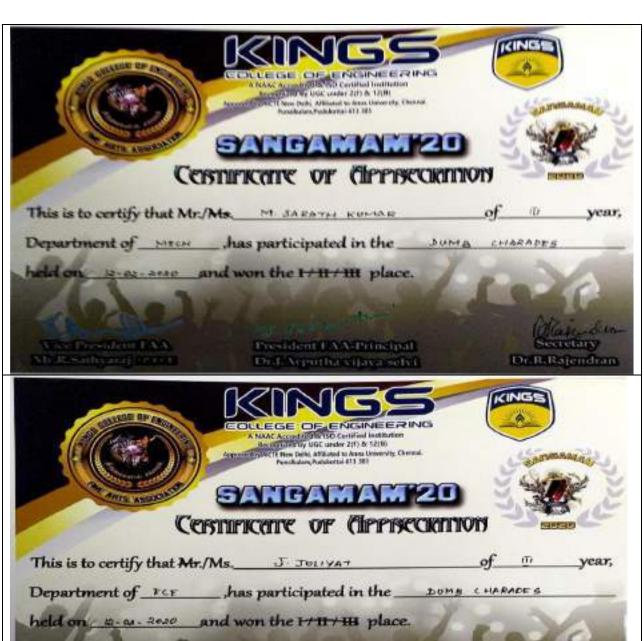

5.3.3 Average number of sports and cultural events/competitions in which students of the Institution participated during last five years (organised by the institution/other institutions)