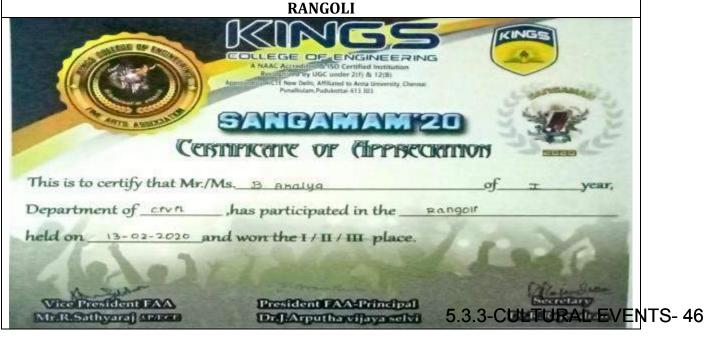

3  | G.PRABHU              | II ECE.   |
| 4. | N.SHARMILA            | II CIVIL  |
|    | RNANDHINI             | II CIVIL  |
|    | L.SAHITHIYA           | III CIVIL |
| 5  | K.ROOSIKA             | II CIVIL  |
|    | SJAYALAKSHMI          |           |
|    | N.SHARMILA            |           |
|    | R.NANDHINI            |           |
| 6  | SHINY ROJA            | III CSE   |
| 7  | K.RAJALAKSHMI         | III ECE   |
|    | T.SIVARANJANI         | II CSE    |
|    | P.VAISHNAVI           | II CSE    |
|    | V.DEEPIKA             | II CSE    |
|    | K.SOWMIYA             | II CSE    |
| 8  | ANIRMAL               | III ECE   |

Vice president- FAA

Preisdent-FAA























#### **INKRIBBLE**











Caroling President FAA-Principal.





#### CONNECTION























Vice President I AA

MrsR Sathyaral Course

5.3.3-CULTURAL EVENTS- 49





**STAND UP COMEDY** 















| CONTINUED OF GIPPROXIMON  SANGAMAMAMO  CONTINUED OF GIPPROXIMON  CONTI |
|---------------------------------------------------------------------------------------------------------------------------------------------------------------------------------------------------------------------------------------------------------------------------------------------------------------------------------------------------------------------------------------------------------------------------------------------------------------------------------------------------------------------------------------------------------------------------------------------------------------------------