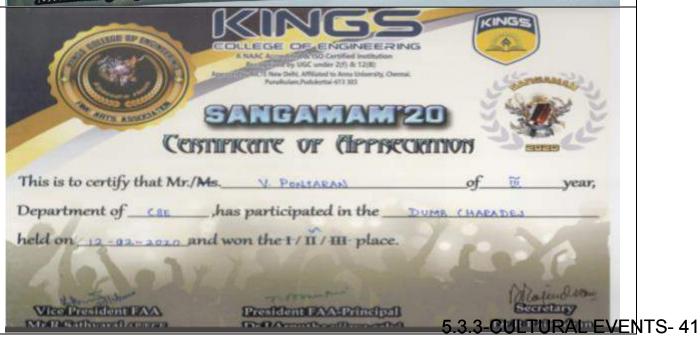

5.3.3 Average number of sports and cultural events/competitions in which students of the Institution participated during last five years (organised by the institution/other institutions)