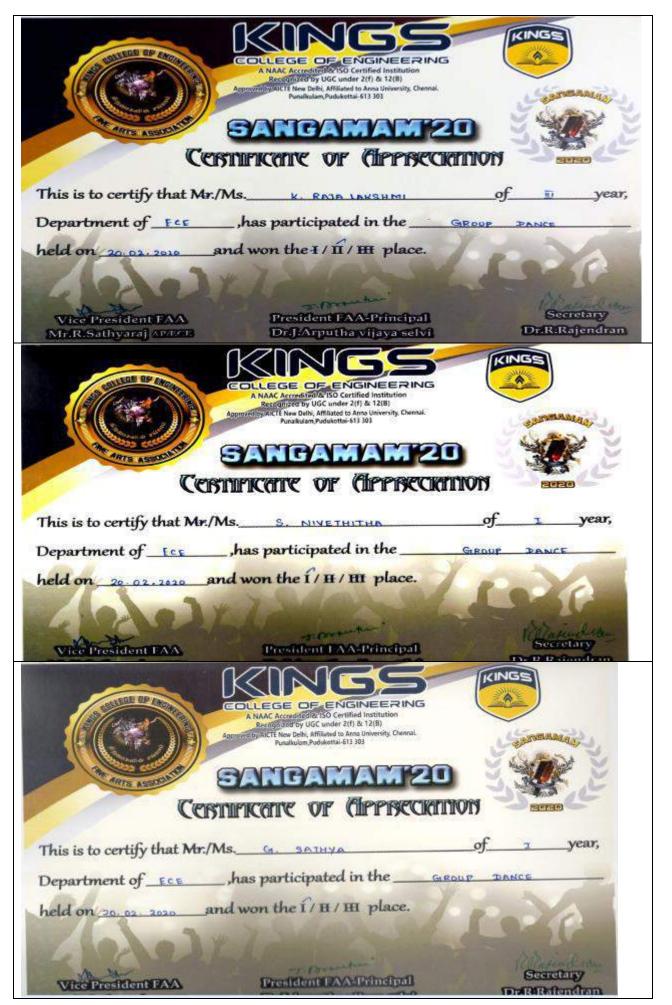

|









5.3.3-CULTURAL EVENTS- 59

















#### REGISTRATION FORM

COLLEGE NAME/ ADDRESS: KINGS COLLEGE OF ENGINEERING, THANJAVUR

E-mail: contact@kingsindia.net

Phone: 04362 282474/ 282396

| S NO | EVENTS                       | Name of the participants | Year & dept   |
|------|------------------------------|--------------------------|---------------|
| 1.   | CLASSICAL DANCE (SOLO)       | HARITHA.M                | FINAL ECE "A" |
| 2.   | SOLO SONG (SINGING)          | SRIDHARIP                | FINAL ECE "C" |
| 3.   | MUSICAL INSTRUMENT<br>(SOLO) | DINAKARAN.R.5            | FINAL MECH    |

Signature of FAA INCHARGE

DEN-SYRESHILLMANTE

FAA - VP

KINUS COLLENFOFENHY.

THANT AVVR

94439 00509.

Signature of princip



## KINGS COLLEGE OF ENGINEERING Punalkulam, Thanjavur.



Approved by AICTE, Affillated to Anna Universi