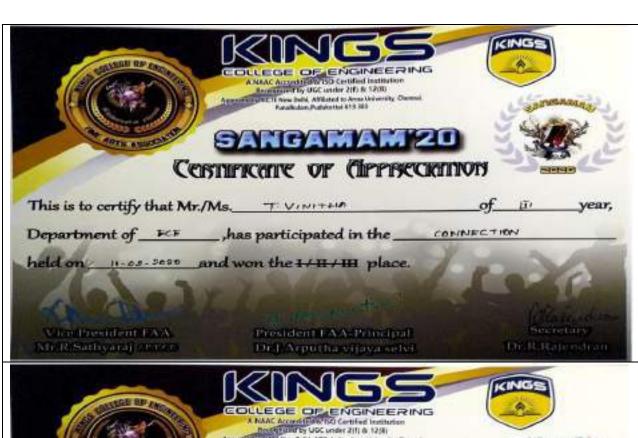

|
| 3  | G.PRABHU              | II ECE.   |
| 4. | N.SHARMILA            | II CIVIL  |
|    | RNANDHINI             | II CIVIL  |
|    | L.SAHITHIYA           | III CIVIL |
| 5  | K.ROOSIKA             | II CIVIL  |
|    | SJAYALAKSHMI          |           |
|    | N.SHARMILA            |           |
|    | R.NANDHINI            |           |
| 6  | SHINY ROJA            | III CSE   |
| 7  | K.RAJALAKSHMI         | III ECE   |
|    | T.SIVARANJANI         | II CSE    |
|    | P.VAISHNAVI           | II CSE    |
|    | V.DEEPIKA             | II CSE    |
|    | K.SOWMIYA             | II CSE    |
| 8  | ANIRMAL               | III ECE   |

Vice president- FAA

Preisdent-FAA























#### **INKRIBBLE**











Caroling President FAA-Principal.





#### CONNECTION























Vice President I AA

MrsR Sathyaral Course

5.3.3-CULTURAL EVENTS- 49





**STAND UP COMEDY** 















| CONTINUED OF GIPPROXIMON  SANGAMAMAMO  CONTINUED OF GIPPROXIMON  CONTI |
|-----------------------------------------------------------------------------------------------------------------------------------------------------------------------------------------------------------------------------------------------------------------------------------------------------------------------------------------------------------------------------------------------------------------------------------------------------------------------------------------------------------------------------------------------------------------------------------------------------------------------