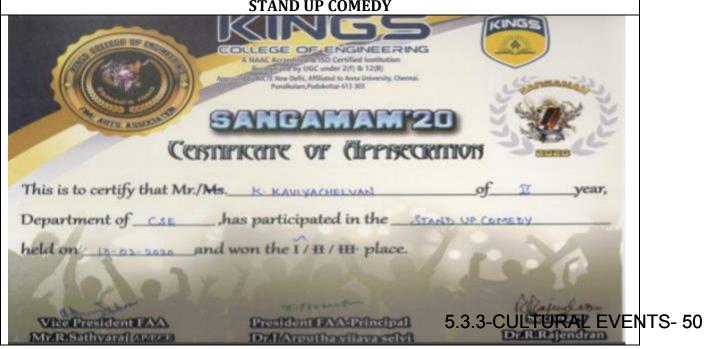

| II CIVIL  |
|    | L.SAHITHIYA           | III CIVIL |
| 5  | K.ROOSIKA             | II CIVIL  |
|    | SJAYALAKSHMI          |           |
|    | N.SHARMILA            |           |
|    | R.NANDHINI            |           |
| 6  | SHINY ROJA            | III CSE   |
| 7  | K.RAJALAKSHMI         | III ECE   |
|    | T.SIVARANJANI         | II CSE    |
|    | P.VAISHNAVI           | II CSE    |
|    | V.DEEPIKA             | II CSE    |
|    | K.SOWMIYA             | II CSE    |
| 8  | ANIRMAL               | III ECE   |

Vice president- FAA

Preisdent-FAA























#### **INKRIBBLE**











Caroling President FAA-Principal.





#### CONNECTION























Vice President I AA

MrsR Sathyaral Course

5.3.3-CULTURAL EVENTS- 49





**STAND UP COMEDY** 















| CONTINUED OF GIPPROXIMON  SANGAMAMAMO  CONTINUED OF GIPPROXIMON  CONTI |
|--------------------------------------------------------------------------------------------------------------------------------------------------------------------------------------------------------------------------------------------------------------------------------------------------------------------------------------------------------------------------------------------------------------------------------------------------------------------------------------------------------------------------------------------------------------------------------------------------------------------------------------------------------------------------------------------------------------------------------------