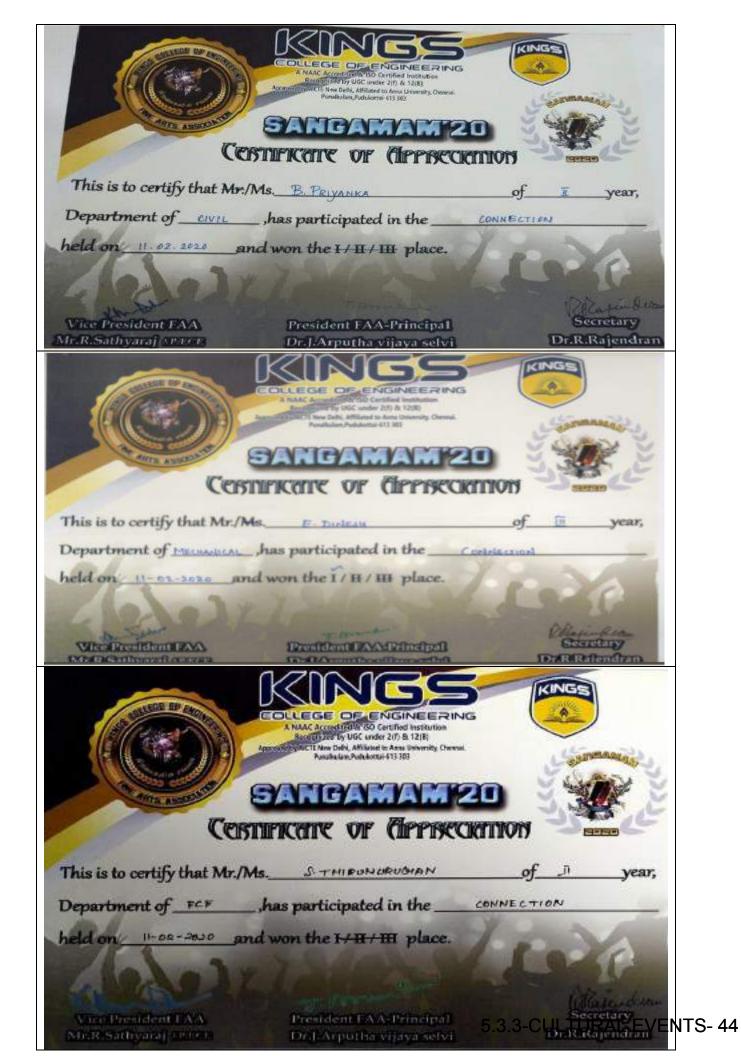

LIST OF STUDENTS (W)

| F    |                      |             |
|------|----------------------|-------------|
| 13.0 | NAME OF THE STUDENTS | YEAR BRANCH |
| 01.  | K.MATHIYA            | IV / CSE    |
| 02.  | 3. APARNAA           | II / ECE    |
| 03.  | B. PRIYANKA          | II CHIL     |
| Oh   | J. SANTHA KUMARI     | 1 ECE       |
| 05·  | S. VINITHA           | 17 CIVIL    |
| 00-  | P.VAISHOON I         | I CSE       |