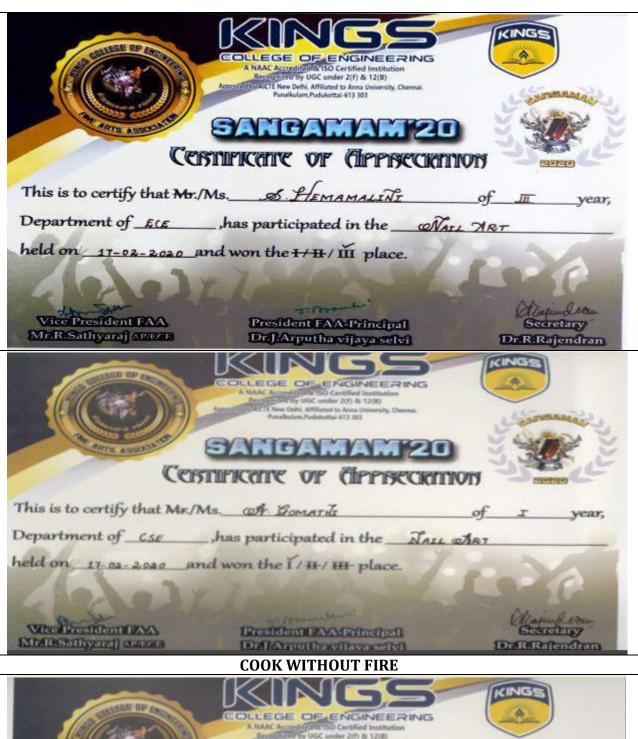

|









5.3.3-CULTURAL EVENTS- 59

















#### REGISTRATION FORM

COLLEGE NAME/ ADDRESS: KINGS COLLEGE OF ENGINEERING, THANJAVUR

E-mail: contact@kingsindia.net

Phone: 04362 282474/ 282396

| S NO | EVENTS                       | Name of the participants | Year & dept   |
|------|------------------------------|--------------------------|---------------|
| 1.   | CLASSICAL DANCE (SOLO)       | HARITHA.M                | FINAL ECE "A" |
| 2.   | SOLO SONG (SINGING)          | SRIDHARIP                | FINAL ECE "C" |
| 3.   | MUSICAL INSTRUMENT<br>(SOLO) | DINAKARAN.R.5            | FINAL MECH    |

Signature of FAA INCHARGE

DEN-SYRESHILLMANTE

FAA - VP

KINUS COLLENFOFENHY.

THANT AVVR

94439 00509.

Signature of princip



## KINGS COLLEGE OF ENGINEERING Punalkulam, Thanjavur.



Approved by AICTE, Affillated to