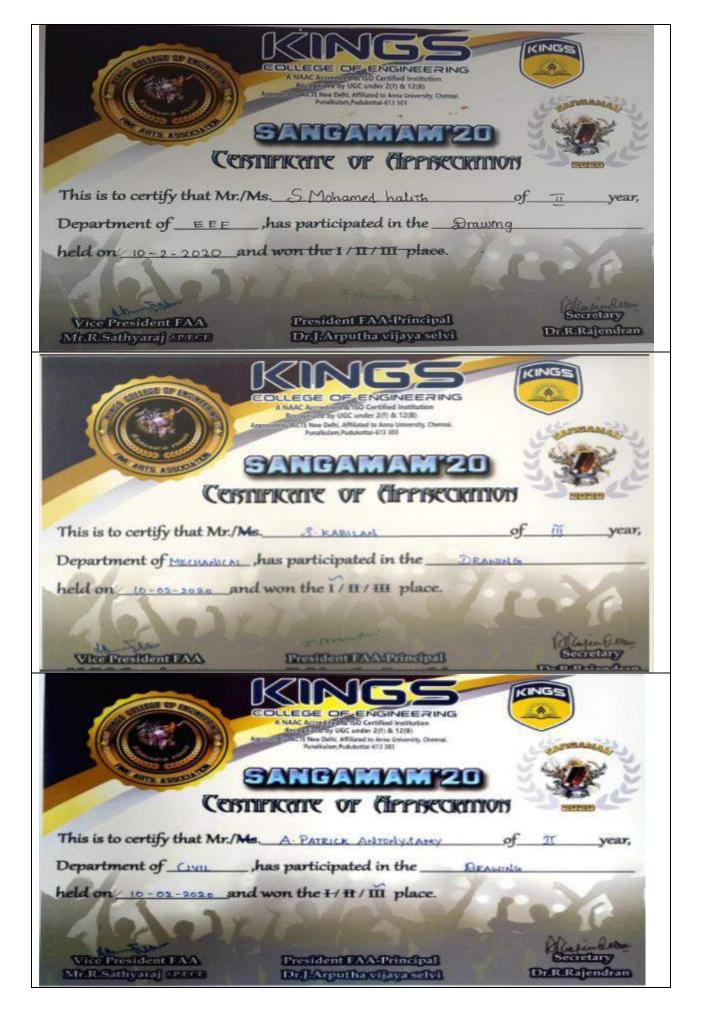

#### **5.3.3 - SPORTS ACHIEVMENTS**

**Intra College Events** 

| S.No. | Name of the                               |
|-------|-------------------------------------------|
|       | Event                                     |
| 1.    | 18 <sup>th</sup> Annual Sports Day - 2019 |
| 2.    | 17 <sup>th</sup> Annual Sports day - 2018 |
| 3.    | 16 <sup>th</sup> Annual Sports day -2017  |
| 4.    | 15 <sup>th</sup> Annual Sports day – 2016 |