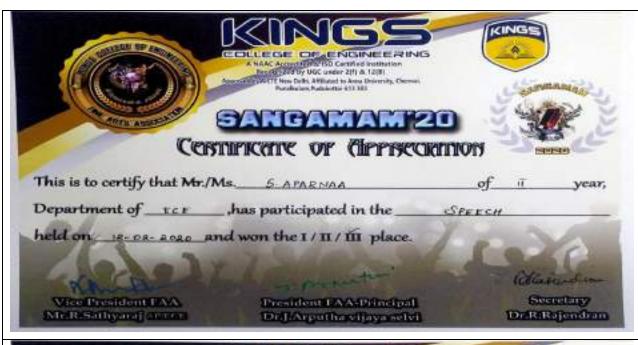

LIST OF STUDENTS (W)

| F    |                      |             |
|------|----------------------|-------------|
| 13.0 | NAME OF THE STUDENTS | YEAR BRANCH |
| 01.  | K.MATHIYA            | IV / CSE    |
| 02.  | 3. APARNAA           | II / ECE    |
| 03.  | B. PRIYANKA          | II CHIL     |
| Oh   | J. SANTHA KUMARI     | 1 ECE       |
| 05·  | S. VINITHA           | 17 CIVIL    |
| 00-  | P.VAISHOON I         | I CSE       |