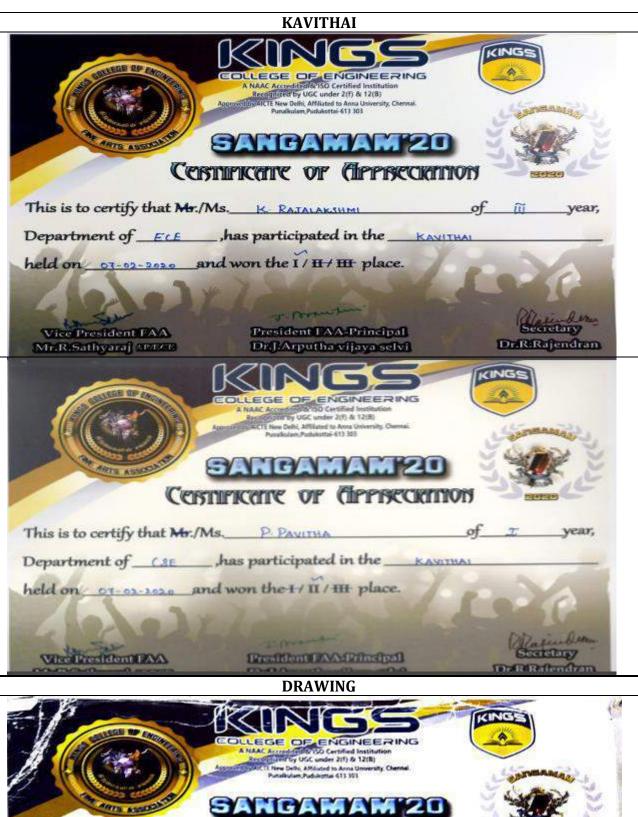

#### **5.3.3 - SPORTS ACHIEVMENTS**

**Intra College Events** 

| S.No. | Name of the                               |
|-------|-------------------------------------------|
|       | Event                                     |
| 1.    | 18 <sup>th</sup> Annual Sports Day - 2019 |
| 2.    | 17 <sup>th</sup> Annual Sports day - 2018 |
| 3.    | 16 <sup>th</sup> Annual Sports day -2017  |
| 4.    | 15 <sup>th</sup> Annual Sports day – 2016 |