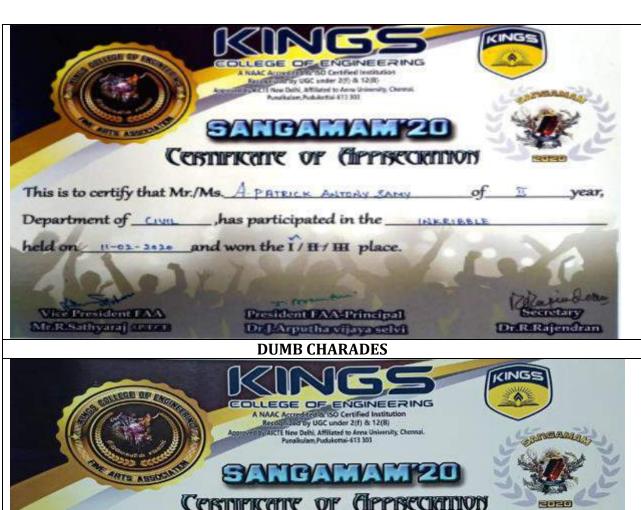

INI              | H CVIL    |
|    | K.ANANTHAVALLI        | IT ECE    |
| 3  | G.PRABHU              | II ECE.   |
| 4. | N.SHARMILA            | II CIVIL  |
|    | RNANDHINI             | II CIVIL  |
|    | L.SAHITHIYA           | III CIVIL |
| 5  | K.ROOSIKA             | II CIVIL  |
|    | SJAYALAKSHMI          |           |
|    | N.SHARMILA            |           |
|    | R.NANDHINI            |           |
| 6  | SHINY ROJA            | III CSE   |
| 7  | K.RAJALAKSHMI         | III ECE   |
|    | T.SIVARANJANI         | II CSE    |
|    | P.VAISHNAVI           | II CSE    |
|    | V.DEEPIKA             | II CSE    |
|    | K.SOWMIYA             | II CSE    |
| 8  | ANIRMAL               | III ECE   |

Vice president- FAA

Preisdent-FAA























#### **INKRIBBLE**











Caroling President FAA-Principal.





#### CONNECTION























Vice President I AA

MrsR Sathyaral Course

5.3.3-CULTURAL EVENTS- 49





**STAND UP COMEDY** 















| CONTINUED OF GIPPROXIMON  SANGAMAMAMO  CONTINUED OF GIPPROXIMON  CONTI |
|-----------------------------------------------------------------------------------------------------------------------------------------------------------------------------------------------------------------------------------------------------------------------------------------------------------------------------------------------------------------------------------------------------------------------------------------------------------------------------------------------------------------------------------------------