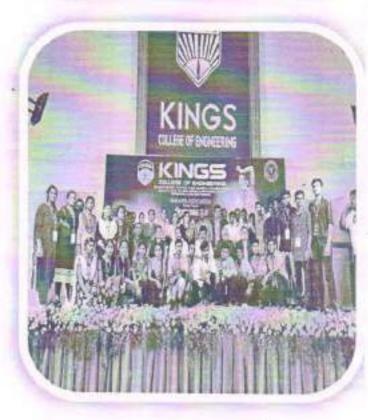

். 10mine 3: தஞ்சாவூர் அருகே புளல்ளுளத்தில் உள்ள கிங்கிர பொறியியல் கல்லூரியில் சங்கமம் என்கிற கலைத் திருவீழா அன் மையில்நலை பெற்றது.

இதில், ஏறத்தாழு 200 பாணவர்களின் ஆடல், பாடல், கரனாட்டம், வெய்யர், சைகை பொழி, நாட்டியர் உள்ளிட்ட நிருந்திகள் நடை பெற்றன. இரைப்பட இயக்குநர் அ. சந்தனைம் சிநுப்புகளையற்றினார். கல்லூரி முன்னால் பாணவரும், தொலைக்காட்சி பாடகளுமான எல் கர்ராமன் பாடியார். களவரணி 2 படத்தில் வில்லனாக நடித்த வல் லத்தைச் சேர்ந்த துரை, சுதாகர் சிறப்புரையாற்றினார்.

முன்னான் மாலைவர் வீரமணி, கலாமின் களம் என்ற தலைப்பில் மாணவர்களின் கலாம் பற்றியற்னையுகளை படைப்புகளாக்கி நினை வுட்புத்தகமாகவெளியிட்டார். கல்லூரிச் செயலர் உரு. ராதேந்திரன் முதல்வர் ஜே. ஆற்புகலிறுபசெல்லி, துணை முதல்வர் ச. சிவகுமார், நுன்கலை மன்றத் துணைத் தலைவர் சத்தியராக், மாணவர் கலைவர் எட்டனின் ராஜ் உள்ளிட்டோர் கலந்து கொண்டனர்.









FAA VICE PRESIDENT

J. Poranteni

FAA PRESIDENT PRINCIPAL







# FINE ARTS ASSOCIATION

# REPORT ON SANGAMAM

# (FRESHER'S DAY CELEBRATION)



Organized by Fine Arts Association



# FRESHER'S DAY CELEBRATION REPORT:

# VENUE: Chozha Hall, Kings College of Engineering.

The purpose of Fresher's party is to welcome new students in a friendly atmosphere and to encourage their creative impulses to boost their confidence. It is the day where seniors and juniors finally bond and unite to celebrate being part of the college. Students of First Year (batch)- B.E of various department students were welcomed with the almighty to this celebration which was organized by FAA in the Chozha hall.

The program started with welcome speech by Honorable Secretary and followed by the honor by the proud Se