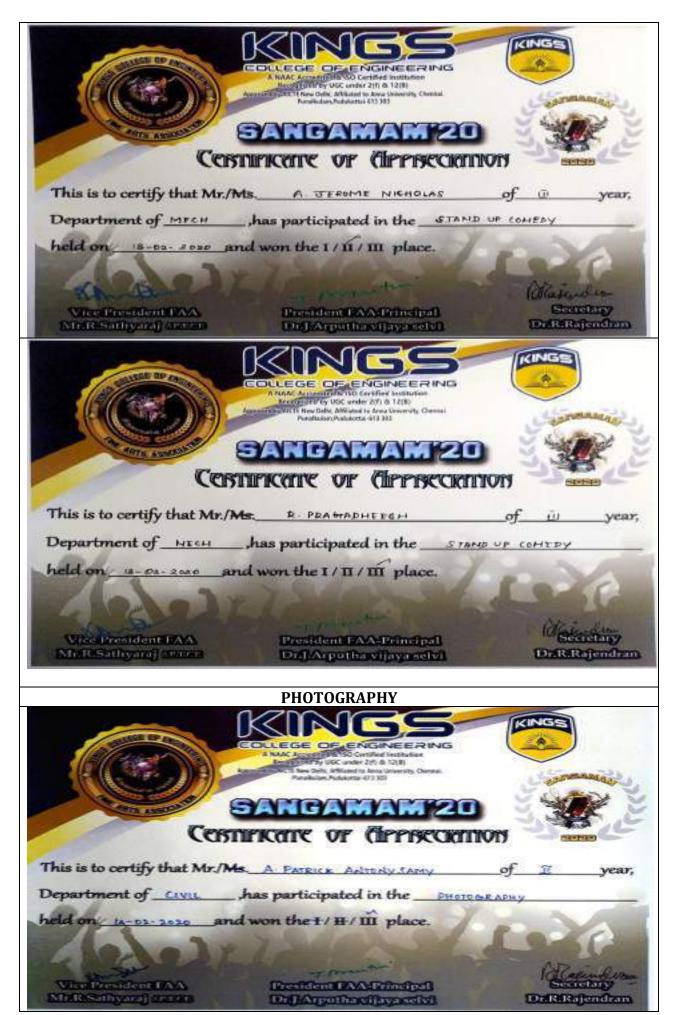

| II CIVIL  |
|    | L.SAHITHIYA           | III CIVIL |
| 5  | K.ROOSIKA             | II CIVIL  |
|    | SJAYALAKSHMI          |           |
|    | N.SHARMILA            |           |
|    | R.NANDHINI            |           |
| 6  | SHINY ROJA            | III CSE   |
| 7  | K.RAJALAKSHMI         | III ECE   |
|    | T.SIVARANJANI         | II CSE    |
|    | P.VAISHNAVI           | II CSE    |
|    | V.DEEPIKA             | II CSE    |
|    | K.SOWMIYA             | II CSE    |
| 8  | ANIRMAL               | III ECE   |

Vice president- FAA

Preisdent-FAA























#### **INKRIBBLE**











Caroling President FAA-Principal.





#### CONNECTION























Vice President I AA

MrsR Sathyaral Course

5.3.3-CULTURAL EVENTS- 49





**STAND UP COMEDY** 















| CONTINUED OF GIPPROXIMON  SANGAMAMAMO  CONTINUED OF GIPPROXIMON  CONTI |
|----------------------------------------------------------------------------------------------------------------------------------------------------------------------------------------------------------------------------------------------------------------------------------------------------------------------------------------------------------------------------------------------------------------------------------------------------------------------------------------------------------------------------------------------------------------------------------------------------------------------------------------------------------------------------------------------------------------------------------------