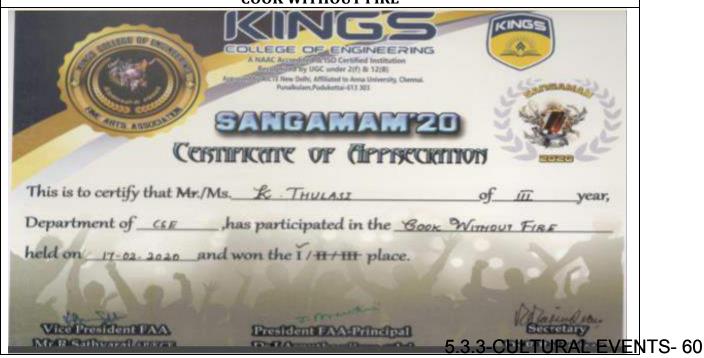

|









5.3.3-CULTURAL EVENTS- 59

















#### REGISTRATION FORM

COLLEGE NAME/ ADDRESS: KINGS COLLEGE OF ENGINEERING, THANJAVUR

E-mail: contact@kingsindia.net

Phone: 04362 282474/ 282396

| S NO | EVENTS                       | Name of the participants | Year & dept   |
|------|------------------------------|--------------------------|---------------|
| 1.   | CLASSICAL DANCE (SOLO)       | HARITHA.M                | FINAL ECE "A" |
| 2.   | SOLO SONG (SINGING)          | SRIDHARIP                | FINAL ECE "C" |
| 3.   | MUSICAL INSTRUMENT<br>(SOLO) | DINAKARAN.R.5            | FINAL MECH    |

Signature of FAA INCHARGE

DEN-SYRESHILLMANTE

FAA - VP

KINUS COLLENFOFENHY.

THANT AVVR

94439 00509.

Signature of princip



## KINGS COLLEGE OF ENGINEERING Punalkulam, Thanjavur.



Approved by AICTE, Affillated to A