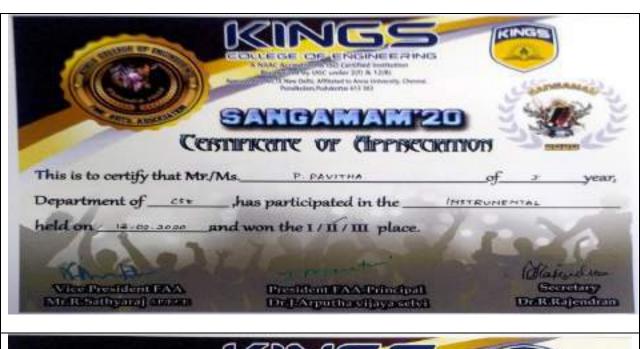

|
|    | RNANDHINI             | II CIVIL  |
|    | L.SAHITHIYA           | III CIVIL |
| 5  | K.ROOSIKA             | II CIVIL  |
|    | SJAYALAKSHMI          |           |
|    | N.SHARMILA            |           |
|    | R.NANDHINI            |           |
| 6  | SHINY ROJA            | III CSE   |
| 7  | K.RAJALAKSHMI         | III ECE   |
|    | T.SIVARANJANI         | II CSE    |
|    | P.VAISHNAVI           | II CSE    |
|    | V.DEEPIKA             | II CSE    |
|    | K.SOWMIYA             | II CSE    |
| 8  | ANIRMAL               | III ECE   |

Vice president- FAA

Preisdent-FAA























#### **INKRIBBLE**











Caroling President FAA-Principal.





#### CONNECTION























Vice President I AA

MrsR Sathyaral Course

5.3.3-CULTURAL EVENTS- 49





**STAND UP COMEDY** 















| CONTINUED OF GIPPROXIMON  SANGAMAMAMO  CONTINUED OF GIPPROXIMON  CONTI |
|------------------------------------------------------------------------------------------------------------------------------------------------------------------------------------------------------------------------------------------------------------------------------------------------------------------------------------------------------------------------------------------------------------------------------------------------------------------------------------------------------------------------------------------------------------------------------------------------------------------------------------------------------------------------------------------------------------