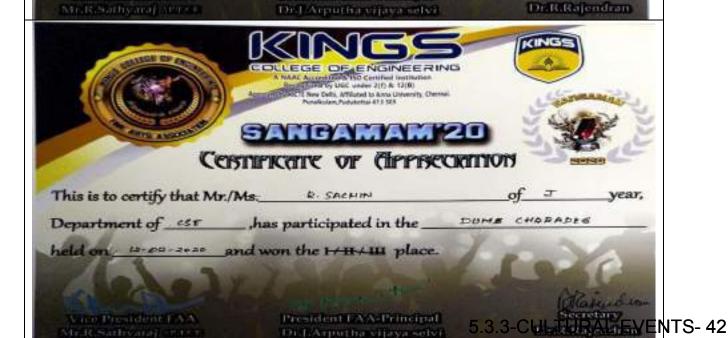

5.3.3 Average number of sports and cultural events/competitions in which students of the Institution participated during last five years (organised by the institution/other institutions)