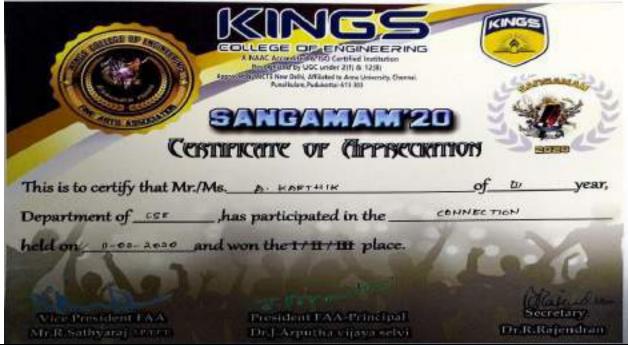

| 3  | G.PRABHU              | II ECE.   |
| 4. | N.SHARMILA            | II CIVIL  |
|    | RNANDHINI             | II CIVIL  |
|    | L.SAHITHIYA           | III CIVIL |
| 5  | K.ROOSIKA             | II CIVIL  |
|    | SJAYALAKSHMI          |           |
|    | N.SHARMILA            |           |
|    | R.NANDHINI            |           |
| 6  | SHINY ROJA            | III CSE   |
| 7  | K.RAJALAKSHMI         | III ECE   |
|    | T.SIVARANJANI         | II CSE    |
|    | P.VAISHNAVI           | II CSE    |
|    | V.DEEPIKA             | II CSE    |
|    | K.SOWMIYA             | II CSE    |
| 8  | ANIRMAL               | III ECE   |

Vice president- FAA

Preisdent-FAA























#### **INKRIBBLE**











Caroling President FAA-Principal.





#### CONNECTION























Vice President I AA

MrsR Sathyaral Course

5.3.3-CULTURAL EVENTS- 49





**STAND UP COMEDY** 















| CONTINUED OF GIPPROXIMON  SANGAMAMAMO  CONTINUED OF GIPPROXIMON  CONTI |
|-------------------------------------------------------------------------------------------------------------------------------------------------------------------------------------------------------------------------------------------------------------------------------------------------------------------------------------------------------------------------------------------------------------------------------------------------------------------------------------------------------------------------------------------------------------------------------------------------------------------------