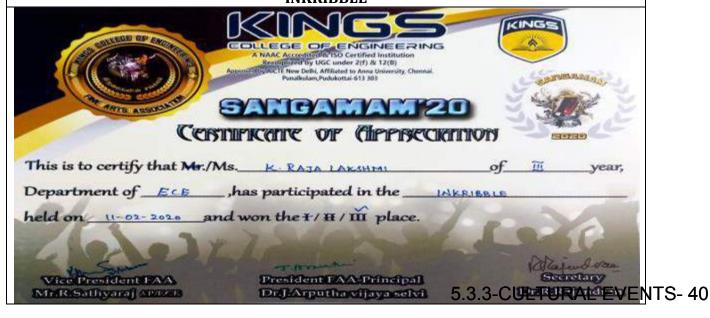

AHINI              | H CVIL    |
|    | K.ANANTHAVALLI        | IT ECE    |
| 3  | G.PRABHU              | II ECE.   |
| 4. | N.SHARMILA            | II CIVIL  |
|    | RNANDHINI             | II CIVIL  |
|    | L.SAHITHIYA           | III CIVIL |
| 5  | K.ROOSIKA             | II CIVIL  |
|    | SJAYALAKSHMI          |           |
|    | N.SHARMILA            |           |
|    | R.NANDHINI            |           |
| 6  | SHINY ROJA            | III CSE   |
| 7  | K.RAJALAKSHMI         | III ECE   |
|    | T.SIVARANJANI         | II CSE    |
|    | P.VAISHNAVI           | II CSE    |
|    | V.DEEPIKA             | II CSE    |
|    | K.SOWMIYA             | II CSE    |
| 8  | ANIRMAL               | III ECE   |

Vice president- FAA

Preisdent-FAA























#### **INKRIBBLE**











Caroling President FAA-Principal.





#### CONNECTION























Vice President I AA

MrsR Sathyaral Course

5.3.3-CULTURAL EVENTS- 49





**STAND UP COMEDY** 















| CONTINUED OF GIPPROXIMON  SANGAMAMAMO  CONTINUED OF GIPPROXIMON  CONTI |
|---------------------------------------------------------------------------------------------------------------------------------------------------------------------------------------------------------------------------------------------------------------------------------------------------------------------------------------------------------------------------------------------------------------------------------------------------------------------------------------------------------------------------------------------