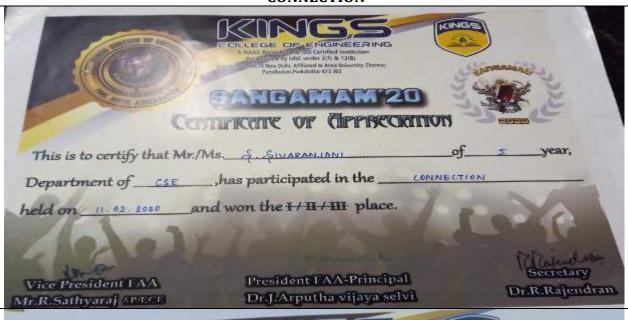

ECE    |
| 3  | G.PRABHU              | II ECE.   |
| 4. | N.SHARMILA            | II CIVIL  |
|    | RNANDHINI             | II CIVIL  |
|    | L.SAHITHIYA           | III CIVIL |
| 5  | K.ROOSIKA             | II CIVIL  |
|    | SJAYALAKSHMI          |           |
|    | N.SHARMILA            |           |
|    | R.NANDHINI            |           |
| 6  | SHINY ROJA            | III CSE   |
| 7  | K.RAJALAKSHMI         | III ECE   |
|    | T.SIVARANJANI         | II CSE    |
|    | P.VAISHNAVI           | II CSE    |
|    | V.DEEPIKA             | II CSE    |
|    | K.SOWMIYA             | II CSE    |
| 8  | ANIRMAL               | III ECE   |

Vice president- FAA

Preisdent-FAA























#### **INKRIBBLE**











Caroling President FAA-Principal.





#### CONNECTION























Vice President I AA

MrsR Sathyaral Course

5.3.3-CULTURAL EVENTS- 49





**STAND UP COMEDY** 















| CONTINUED OF GIPPROXIMON  SANGAMAMAMO  CONTINUED OF GIPPROXIMON  CONTI |
|---------------------------------------------------------------------------------------------------------------------------------------------------------------------------------------------------------------------------------------------------------------------------------------------------------------------------------------------------------------------------------------------------------------------------------------------------------------------------------------------------------------------------------------------------------------------------------------------------------------