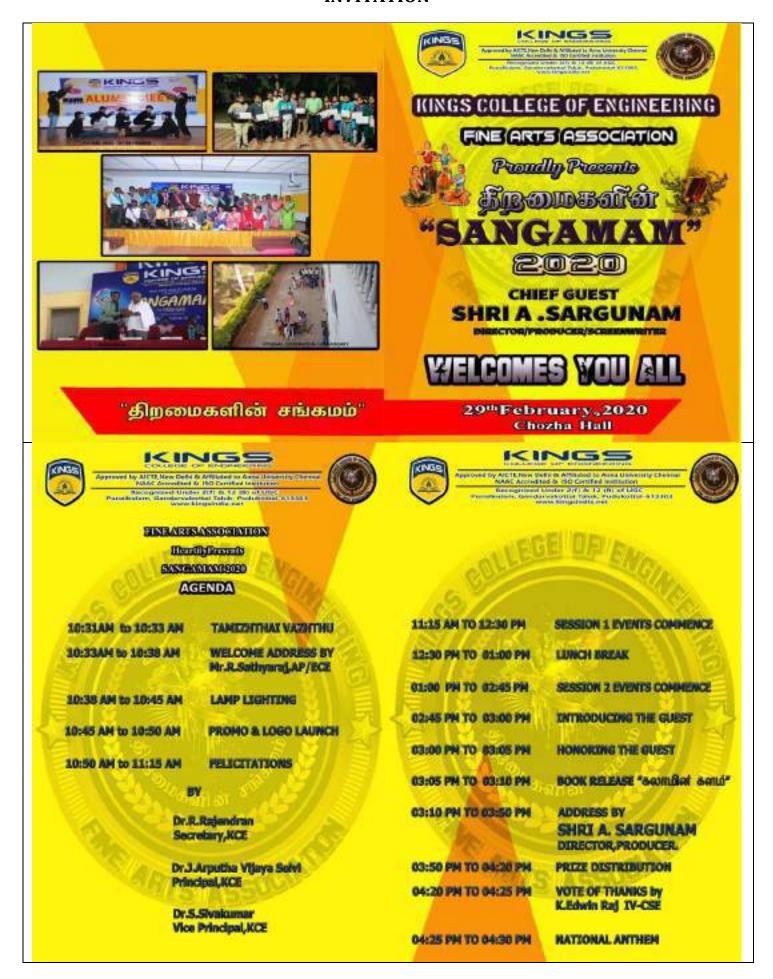

5.3.3 Average number of sports and cultural events/competitions in which students of the Institution participated during last five years (organised by the institution/other institutions)

#### **TABLE OF CONTENTS**

| S.NO | DESCRIPTION         | PAGE NO |
|------|---------------------|---------|
| 1    | Sports Activities   | 2       |
| 2    | Cultural Activities | 66      |