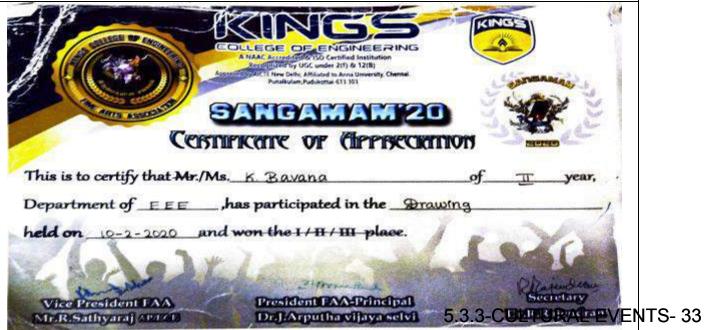

#### **5.3.3 - SPORTS ACHIEVMENTS**

**Intra College Events** 

| S.No. | Name of the                               |
|-------|-------------------------------------------|
|       | Event                                     |
| 1.    | 18 <sup>th</sup> Annual Sports Day - 2019 |
| 2.    | 17 <sup>th</sup> Annual Sports day - 2018 |
| 3.    | 16 <sup>th</sup> Annual Sports day -2017  |
| 4.    | 15 <sup>th</sup> Annual Sports day – 2016 |