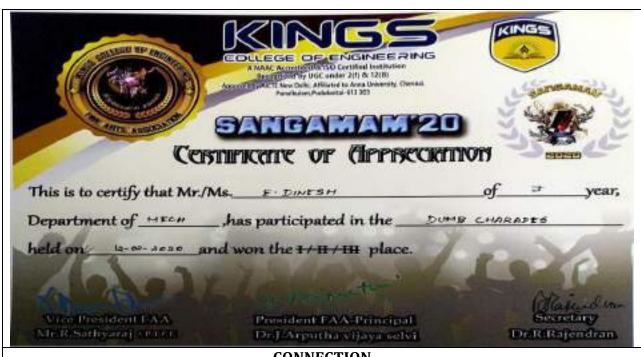

LIST OF STUDENTS (W)

| F    |                      |             |
|------|----------------------|-------------|
| 13.0 | NAME OF THE STUDENTS | YEAR BRANCH |
| 01.  | K.MATHIYA            | IV / CSE    |
| 02.  | 3. APARNAA           | II / ECE    |
| 03.  | B. PRIYANKA          | II CHIL     |
| Oh   | J. SANTHA KUMARI     | 1 ECE       |
| 05·  | S. VINITHA           | 17 CIVIL    |
| 00-  | P.VAISHOON I         | I CSE       |