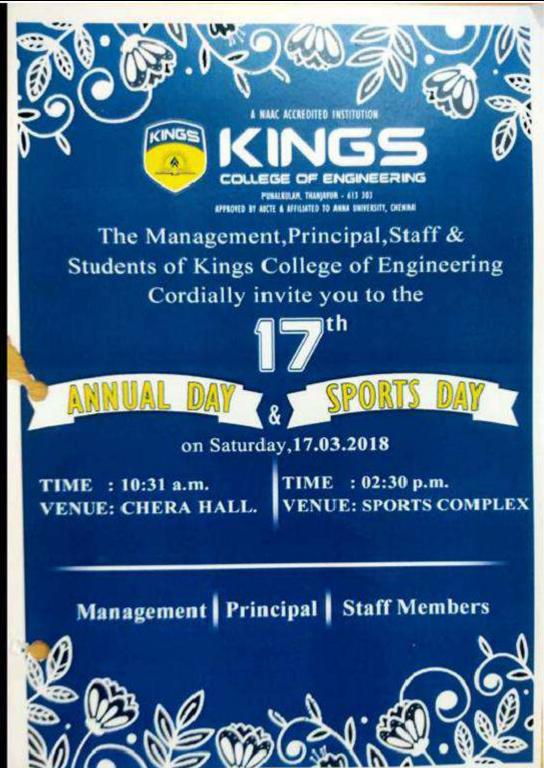

#### 13.09.2019, 14.09.2019 - Tennis (M) - PITS, Thanjavur

KINGS COLLEGIE OF EXPRINCEBING

POWEL ROLLIN

DEPARTMENT OF PHYSICAL EDUCATION

reffer 100; KCE | DLE | ODIELLED | 000 | 10-00 | quinq

wodam.

Sub. Raquisation. ODlotten A. U.S.B-Z TERRIZ(M) Tourcomentary

The Sollowing Students have been selected to Buticepate in the Southcoming Amountversity read Tennis (m) Tournament had at PITS, Thousance.

the concerned 400 and class indrang are requested to Permit there students from 13.09.0019 of

M. 02:3010 and words 440m or OD

LIST OF STUDENTS (M)

| 28  | HAME BE THE BUDGE | YEAP BOACH | Arrea |
|-----|-------------------|------------|-------|
| O.  | MOUKILAN          | M - CIVIL  | 1年(3) |
| 03. | 497A99CM          | W-CWIL     | 14    |
| 03. | S. Sugash         | IZ - CMIL  | ,     |
| or. | W. DHILIPAN       | ע-כועוג    | _     |
| ox- | MINITHISH KUMAR   | IV -CIVIL  | -     |